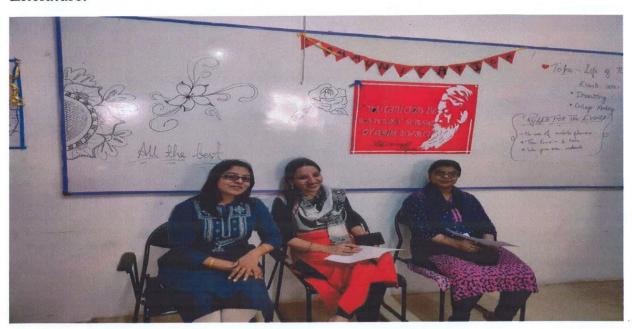

PRINCIPAL

Krupanidhi College of Pharmacy
Chikkabellandur, Carmelaram Post,
Varthur Hobli, Bangakore - 560 035

She praised the Convener of Experientia, Asst Prof. Manisha for giving the team a platform, opportunity, support, and encouragement for the students for bringing up events and activities like these. She quoted the effort and hard work of the Convener for the smooth working of Experientia.

The competition criteria and time duration (1 hr) for the competition were explained to the participants. Competition criteria included teamwork, creativity, full involvement, and expressing own perspectives about the topic.

Chikkabellandur, Carmelaram Post, Varthur Hobli, Bangana - 560 035

AICTE, PCI, RGUHS approved, NAAC "A" and ISO certified

The Judges for the competition were Ms. Manisha and Ms. Swetha. Total of 18 participants were there. All the participants came up with their own creativity and showcased their talents in sketching. The sketchings were reviewed by the judges and concluded with vote of thanks and National Anthem.