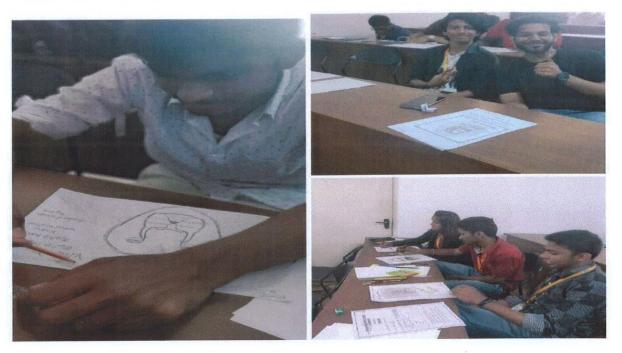

The competition criteria and time duration (1 hr) for the competition were explained to the participants. Competition criteria included teamwork, creativity, full involvement, and expressing own perspectives about the topic.

Chikkabellandur, Carmelaram Post, Varthur Hobli, Bangana - 560 035

AICTE, PCI, RGUHS approved, NAAC "A" and ISO certified

The Judges for the competition were Ms. Manisha and Ms. Swetha. Total of 18 participants were there. All the participants came up with their own creativity and showcased their talents in sketching. The sketchings were reviewed by the judges and concluded with vote of thanks and National Anthem.