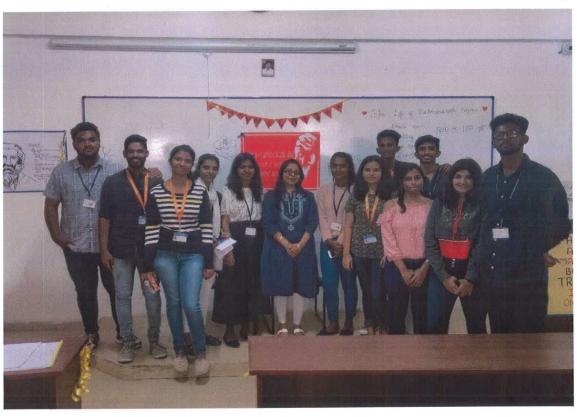

Krupanidhi College of Pharmacy Chikkabellandur, Carmelaram Post, Varthur Hobli, Bangalore - 560 035 The convener of the club, Asst. Prof. Manisha addressed the gathering and gave a spotlight about Rabindranath Tagore and his legendary contribution to Indian Literature.

The event was blessed with the presence of the distinguished guest Prof. Sagora, HOD of BCOM Department. Ms. Sagora addressed the gathering with immense pleasure and appreciated the team for the idea and effort for conducting this event.