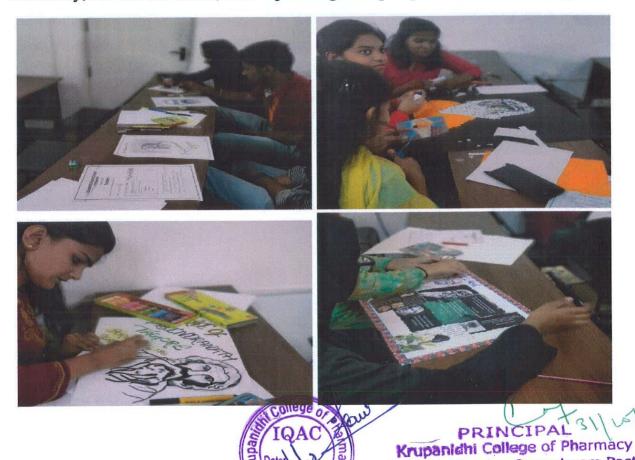

Chikkabellandur, Carmelaram Post, Varthur Hobli, Bangana - 560 035

AICTE, PCI, RGUHS approved, NAAC "A" and ISO certified

The Judges for the competition were Ms. Manisha and Ms. Swetha. Total of 18 participants were there. All the participants came up with their own creativity and showcased their talents in sketching. The sketchings were reviewed by the judges and concluded with vote of thanks and National Anthem.

#### Winners

First Prize: Ranajit Sen(BPHARM)

Second Prize: Vanshika(BPHARM)

Third Prize: Harini R(BPHARM)

Krupanidhi College of Pharmacy Chikkabellandur, Carmelaram Post, Varthur Hobil, Bangalore - 560 035